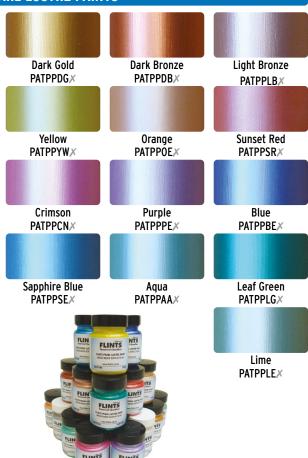

## **PEARL LUSTRE PAINTS**

**Flints Pearl Lustre Paint** This range of ready mixed pearlescent paints allows the designer to add a subtle extra dimension to the colour. The semi-gloss pearl sheen manages to avoid the garishness of high gloss and glitter finishes whilst achieving a far more interesting surface than plain flat colour. Water-based. Covers 8-10 m<sup>2</sup> per litre.

| Flints Pearl Lustre Paint | code     | 50 ml | code     | 1 L    |
|---------------------------|----------|-------|----------|--------|
| Pearlescent               | PATPPPL5 | £2.45 | PATPPPL1 | £17.89 |
| Silver                    | PATPPSL5 | £2.45 | PATPPSL1 | £17.89 |
| Gold                      | PATPPGD5 | £2.45 | PATPPGD1 | £17.89 |
| Dark Gold                 | PATPPDG5 | £2.45 | PATPPDG1 | £17.89 |
| Dark Bronze               | PATPPDB5 | £2.45 | PATPPDB1 | £17.89 |
| Light Bronze              | PATPPLB5 | £2.45 | PATPPLB1 | £17.89 |
| Yellow                    | PATPPYW5 | £2.45 | PATPPYW1 | £17.89 |
| Orange                    | PATPP0E5 | £2.45 | PATPP0E1 | £17.89 |
| Sunset Red                | PATPPSR5 | £2.45 | PATPPSR1 | £17.89 |
| Crimson                   | PATPPCN5 | £2.45 | PATPPCN1 | £17.89 |
| Purple                    | PATPPPE5 | £2.45 | PATPPPE1 | £17.89 |
| Blue                      | PATPPBE5 | £2.45 | PATPPBE1 | £17.89 |
| Sapphire Blue             | PATPPSE5 | £2.45 | PATPPSE1 | £17.89 |
| Aqua                      | PATPPAA5 | £2.45 | PATPPAA1 | £17.89 |
| Leaf Green                | PATPPLG5 | £2.45 | PATPPLG1 | £17.89 |
| Lime                      | PATPPLE5 | £2.45 | PATPPLE1 | £17.89 |