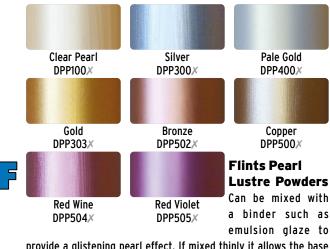

## PEARL LUSTRE POWDERS

provide a glistening pearl effect. If mixed thinly it allows the base colour to shine through. A thicker mix over a pale background will provide a solid pearl effect. Non-toxic, fire retardant and will resist temperatures of up to 800°C but if your scenery gets that hot you should have other things on your mind. See also Mica Flakes [page 42].

| Pearl Lustre Powder     | code    | 100 g  | code    | 500 g  |
|-------------------------|---------|--------|---------|--------|
| Clear Pearl Lustre      | DPP1001 | £6.48  | DPP1005 | £11.67 |
| Silver Pearl Lustre     | DPP3001 | £7.56  | DPP3005 | £13.61 |
| Pale Gold Pearl Lustre  | DPP4001 | £12.17 | DPP4005 | £21.87 |
| Gold Pearl Lustre       | DPP3031 | £12.17 | DPP3035 | £21.87 |
| Bronze Pearl Lustre     | DPP5021 | £12.17 | DPP5025 | £21.87 |
| Copper Pearl Lustre     | DPP5001 | £12.17 | DPP5005 | £21.87 |
| Red Wine Pearl Lustre   | DPP5041 | £13.50 | DPP5045 | £24.30 |
| Red Violet Pearl Lustre | DPP5051 | £13.50 | DPP5055 | £24.30 |